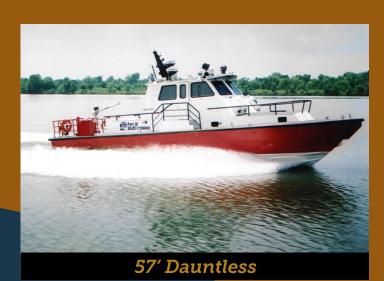

48' Daunltess

30' Dauntless

Willard Marine offers a large variety of aluminum and fiberglass vessels designed to handle the rigorous missions of any fire/rescue team. These proven fire boat designs range in size from 23-foot aluminum roustabouts for inland waterways operations, to our 60-foot Search and Rescue vessel capable of enduring rough conditions in open water.