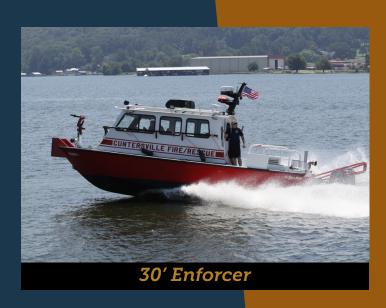

48' Daunltess

30' Dauntless

Willard Marine offers a large variety of aluminum and fiberglass vessels designed to handle the rigorous missions of any fire/rescue team. These proven fire boat designs range in size from 23-foot aluminum roustabouts for inland waterways operations, to our 60-foot Search and Rescue vessel capable of enduring rough conditions in open water.