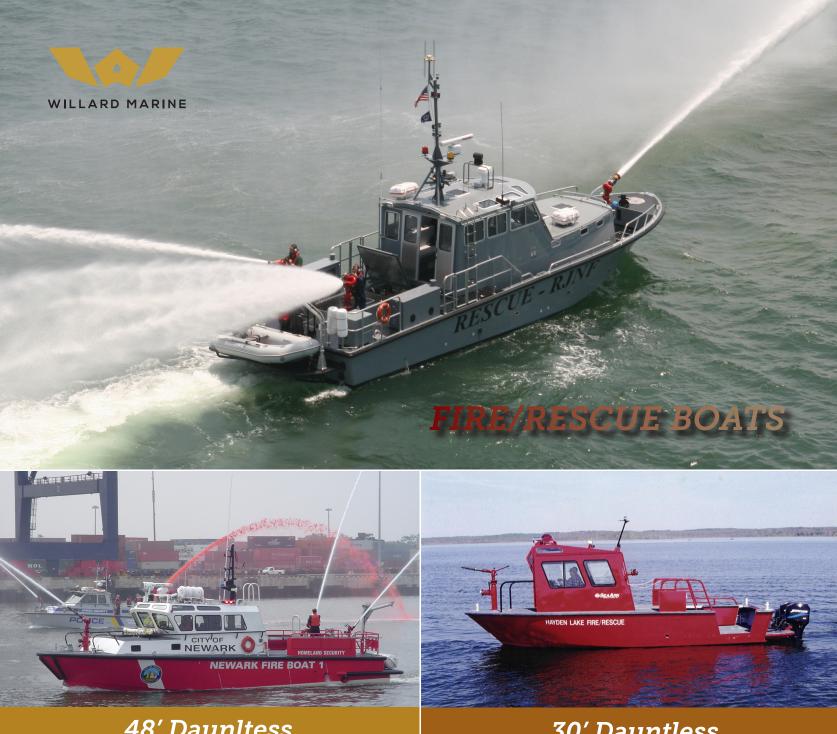

48' Daunltess

30' Dauntless

Willard Marine offers a large variety of aluminum and fiberglass vessels designed to handle the rigorous missions of any fire/rescue team. These proven fire boat designs range in size from 23-foot aluminum roustabouts for inland waterways operations, to our 60-foot Search and Rescue vessel capable of enduring rough conditions in open water.

Willard Marine fire boats can be optimized to your department's needs with various options for pumps, engines, console layouts, cabin designs and collars. Whether you need a trailerable boat for a harbor or lake, or a larger cabin vessel for the most challenging sea states, Willard Marine can build to your demanding fire boat specifications.