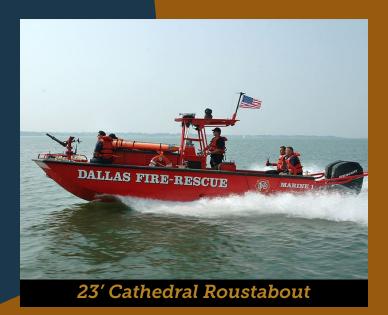

48' Daunltess

30' Dauntless

Willard Marine offers a large variety of aluminum and fiberglass vessels designed to handle the rigorous missions of any fire/rescue team. These proven fire boat designs range in size from 23-foot aluminum roustabouts for inland waterways operations, to our 60-foot Search and Rescue vessel capable of enduring rough conditions in open water.