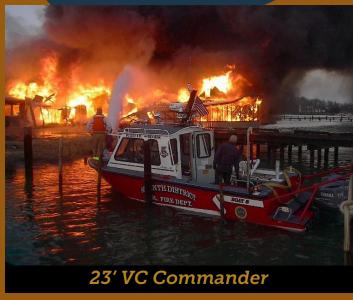

48' Daunltess

30' Dauntless

Willard Marine offers a large variety of aluminum and fiberglass vessels designed to handle the rigorous missions of any fire/rescue team. These proven fire boat designs range in size from 23-foot aluminum roustabouts for inland waterways operations, to our 60-foot Search and Rescue vessel capable of enduring rough conditions in open water.