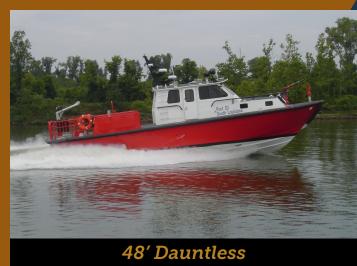

48' Daunltess

30' Dauntless

Willard Marine offers a large variety of aluminum and fiberglass vessels designed to handle the rigorous missions of any fire/rescue team. These proven fire boat designs range in size from 23-foot aluminum roustabouts for inland waterways operations, to our 60-foot Search and Rescue vessel capable of enduring rough conditions in open water.